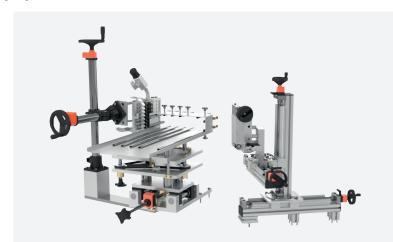

## Magazine or Roll-Fed Hot Glue

Regardless of your preference in glues, precise wrap-around labelling with hot melt gluing technology is possible with diverse container types and sizes.

- Economical continuous operation
- Self-contained hot glue system for low energy consumption and low emissions
- Compatible for paper and foil labels

## **An Economical Alternative Amid Rising Equipment Prices**

- GERNEP HotSpot nozzle system
- Low glue consumption due to the self-contained gluing system
- Start gluing as dot application
- End gluing ledge for perfect label overlap
- Variable adjustment of gluing
- Minimized conversion and cleaning time