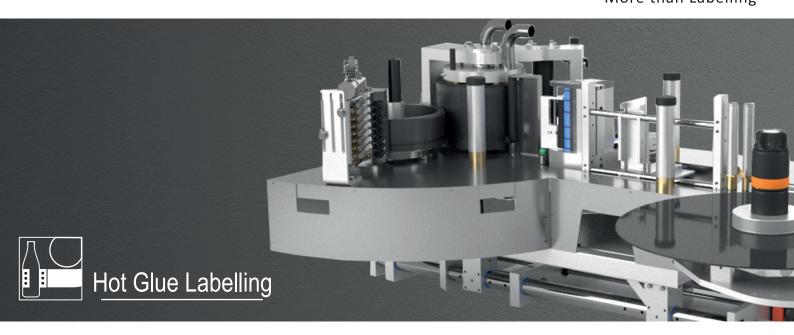

## Magazine or Roll-Fed Hot Glue

Regardless of your preference in glues, precise wrap-around labelling with hot melt gluing technology is possible with diverse container types and sizes.

- Economical continuous operation
- Self-contained hot glue system for low energy consumption and low emissions
- Compatible for paper and foil labels

## **An Economical Alternative Amid Rising Equipment Prices**

- GERNEP HotSpot nozzle system
- Low glue consumption due to the self-contained gluing system
- Start gluing as dot application
- End gluing ledge for perfect label overlap
- Variable adjustment of gluing
- Minimized conversion and cleaning time