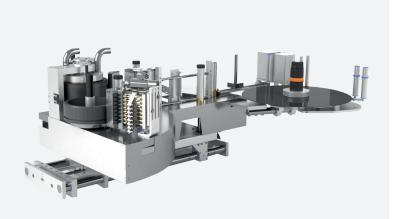

## Magazine or Roll-Fed Hot Glue

Regardless of your preference in glues, precise wrap-around labelling with hot melt gluing technology is possible with diverse container types and sizes.

- Economical continuous operation
- Self-contained hot glue system for low energy consumption and low emissions
- Compatible for paper and foil labels

## **An Economical Alternative Amid Rising Equipment Prices**

- GERNEP HotSpot nozzle system
- Low glue consumption due to the self-contained gluing system
- Start gluing as dot application
- End gluing ledge for perfect label overlap
- Variable adjustment of gluing
- Minimized conversion and cleaning time