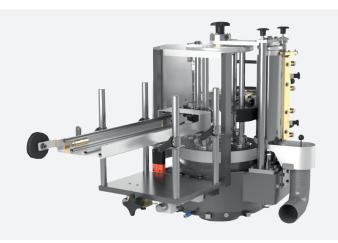

## **Maximum Availability at High Labelling Precision**

Wet glue labelling has successfully carved itself a place as a resistant and high-quality piece of equipment.

- Labelling of all container conditions (dry to wet)
- Ecological, especially for the deposit return system
- Cost-effective

## There is Always Room for Improvement

- Label lengths up to 180 mm and 250 mm
- Newly constructed drive
- Solid four-legged container mound with quick fasteners
- New label pallets generation with pallet shaft
- Safe drip protection due to the integral glue tray design
- Corrosion protection and innovative aggregate sealing
- Improved maintenance and cleaning capability