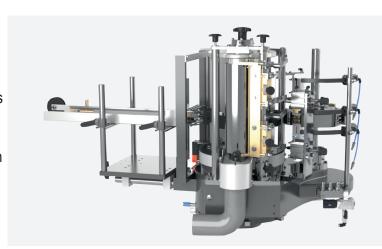

## **Maximum Availability at High Labelling Precision**

Wet glue labelling has successfully carved itself a place as a resistant and high-quality piece of equipment.

- Labelling of all container conditions (dry to wet)
- Ecological, especially for the deposit return system
- Cost-effective

## There is Always Room for Improvement

- Label lengths up to 180 mm and 250 mm
- Newly constructed drive
- Solid four-legged container mound with quick fasteners
- New label pallets generation with pallet shaft
- Safe drip protection due to the integral glue tray design
- Corrosion protection and innovative aggregate sealing
- Improved maintenance and cleaning capability