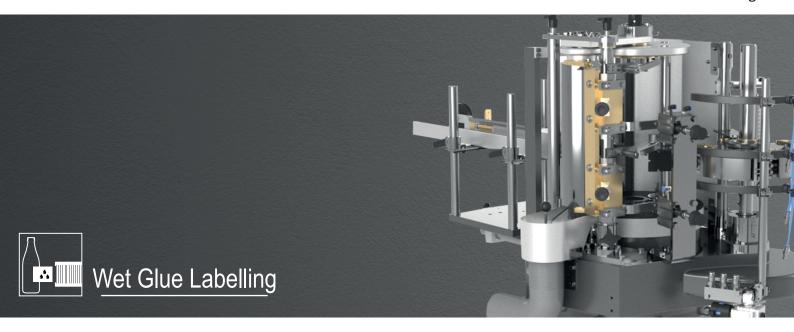

## **Maximum Availability at High Labelling Precision**

Wet glue labelling has successfully carved itself a place as a resistant and high-quality piece of equipment.

- Labelling of all container conditions (dry to wet)
- Ecological, especially for the deposit return system
- Cost-effective

## There is Always Room for Improvement

- Label lengths up to 180 mm and 250 mm
- Newly constructed drive
- Solid four-legged container mound with quick fasteners
- New label pallets generation with pallet shaft
- Safe drip protection due to the integral glue tray design
- Corrosion protection and innovative aggregate sealing
- Improved maintenance and cleaning capability